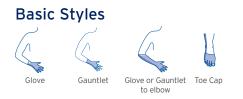

### **Basic Styles**

Armsleeve

Chap style

### Class 1

Gauntlet

Thiah

| Compression | classes |               |         |               |         |               |
|-------------|---------|---------------|---------|---------------|---------|---------------|
| Class 1     | Class 2 | Class 2 forte | Class 3 | Class 3 forte | Class 4 | Class 4 super |

\* Not available in Toe Cap