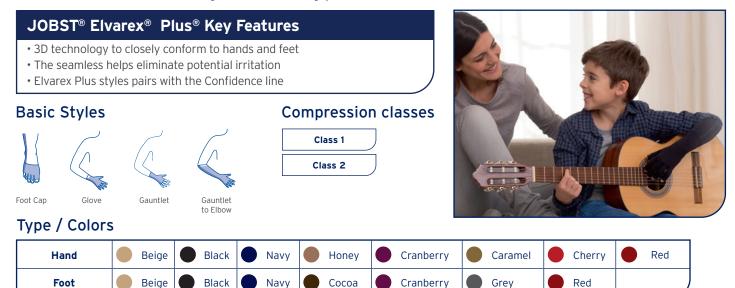

## **JOBST® Elvarex® Plus®**

## Seemless 3D Knitting Technology - Pairs with Confidence Line