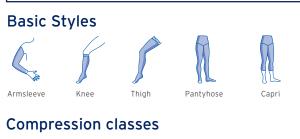

### **Basic Styles**

Armsleeve

Chap style

### Class 1

Gauntlet

Thiah

| Compression | classes |               |         |               |         |               |
|-------------|---------|---------------|---------|---------------|---------|---------------|
| Class 1     | Class 2 | Class 2 forte | Class 3 | Class 3 forte | Class 4 | Class 4 super |