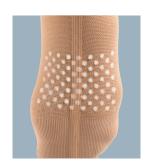

#### **Therapeutic Options**

Additional features to provide enhanced support for troubled areas

Knitting Marks on knee

Silk Lining

Lymph Pad

Anti-Slip Silicone Dots