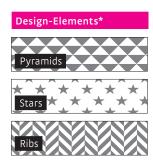

### mediven cosy 450 toe caps\*\*\*\*

- \* The Design-Elements can be freely combined with the standard and trend colors (no extra charge).
- \*The Design-Elements can be nearly combined with the Section 1.2. \*\*Please note: Fashion Elements cost extra.