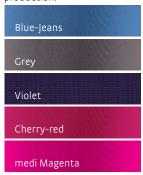

## Standard Colors Sand Cashmere Caramel Black Anthracite Navy Trend Colors

Trend colors require an additional 5 days for production.