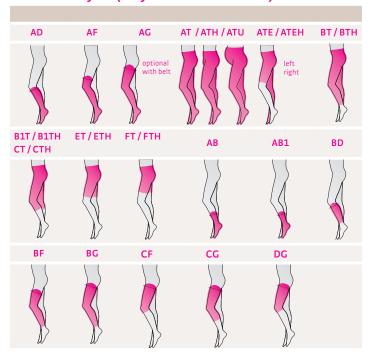

ms for a better fit and more freedom of movement
- ∴ Optimized, elastic gusset
   for more comfort and improved
   climate exchange
- New anatomical foot shape for the perfect fit without wrinkling
- New durable sole and heel with mediven 550 material incorporated into foot sole

## mediven® cosy 450

## Flexible. Supple. Freedom of movement.

#### **Indications**

- Primary and secondary lymphedema, stages 1, 2
- · Mixed forms such as phlebo-lymphedema, lipo-lymphedema
- · Lipedema, stages 1, 2, 3
- Post-operative and post-traumatic edema
- Scar management

#### Suitable for:

- · Soft to firm connective tissue
- Moderate skin lobes & creases
- Associated weight disorders
- Lipedema patients
- Travel/Activity



## Compression CCL 1, 2, 3





### Available styles (only made-to-measure)



### mediven cosy 450 toe caps\*\*\*\*



- \* The Design-Elements can be freely combined with the standard and trend colors (no extra charge).
- \*The Design-Elements can be nearly combined with the Section 1.2. \*\*Please note: Fashion Elements cost extra.

  \*\*\*Please note: Fashion Elements cost extra.

  \*\*\* Swarovski® is a registered trademark of Swarovski AG. Swarovski® crystals can be freely combined with the standard and trend colors.

  \*\*\* \*Available as seamless toe cap or individual toe cap.

#### **Therapeutic Options**

Additional features to provide enhanced support for troubled areas



Knitting Marks on knee



Silk Lining



Lymph Pad



Anti-Slip Silicone Dots

## Standard Colors Sand Cashmere Caramel Black Anthracite Navy Trend Colors

Trend colors require an