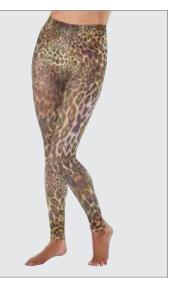

prints to bold and colorful designs, the choice is yours!



Boho Spirit White



Butterfly Psychedelic



Electric Stream Orange



Butterfly Flower Henna



Electric Ribbon Blue



Electric Wave Pink



Butterfly Garden Pink



Boho Spirit Henna







Butterfly Morpho Blue









Camo Pink













## Match your mood with the moment

Our choices show the world who we are. Define and refine your look with Juzo soft leggings you can mix and match with your wardrobe and accessories. Choose a fashion statement that projects your strength, beauty and confidence while it increases your mobility. Compression therapy will never be ho-hum again!

Styles: Leggings Models: Soft









Bandana Black

Tropical Henna





Poppy Henna

Tropical Black





Animal

Stars Henna



Paisley Henna



Leopard



Camo Pink



Paisley Black





Tiger