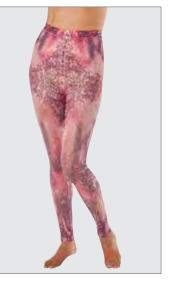

endless! From neutral, Henna-style tattoo prints to bold and colorful designs, the choice is yours!



Boho Spirit White



Butterfly Psychedelic



Electric Stream Orange



Butterfly Flower Henna



Electric Ribbon Blue



Electric Wave Pink



Butterfly Garden Pink



Boho Spirit Henna







Butterfly Morpho Blue









Camo Pink













## Match your mood with the moment

Our choices show the world who we are. Define and refine your look with Juzo soft leggings you can mix and match with your wardrobe and accessories. Choose a fashion statement that projects your strength, beauty and confidence while it increases your mobility. Compression therapy will never be ho-hum again!

Styles: Leggings Models: Soft









Bandana Black

Tropical Henna





Poppy Henna

Tropical Black





Animal

Stars Henna



Paisley Henna



Leopard



Camo Pink



Paisley Black





Tiger