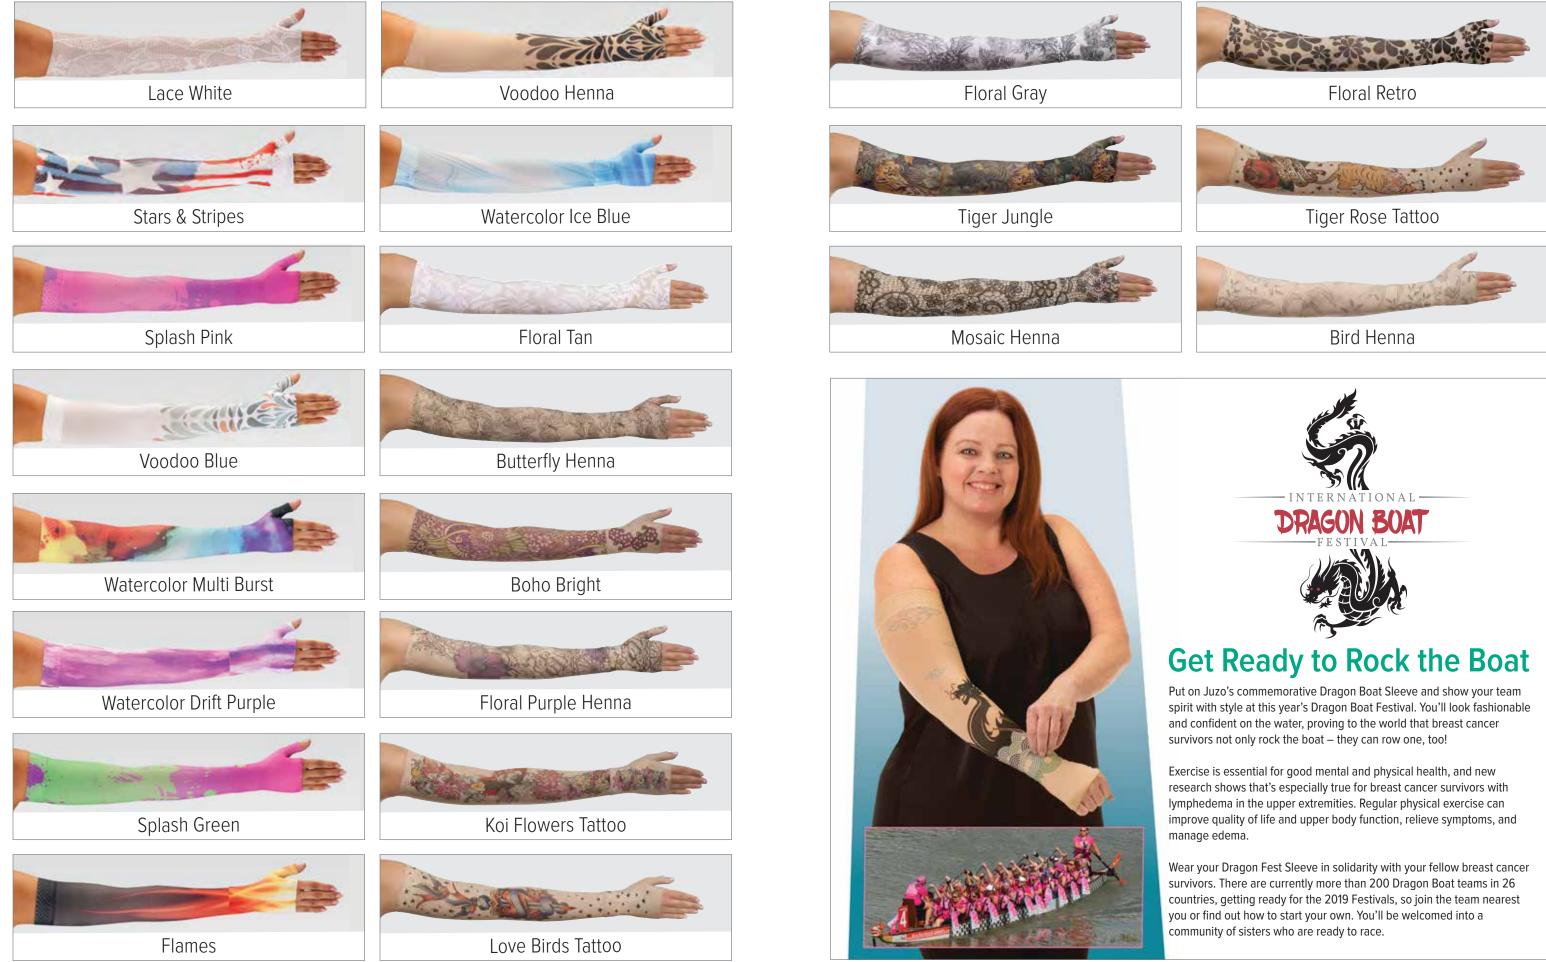

### **Classic Juzo Print Series**

Find old favorites, or discover something new. With our wide selection of classic prints, the choices seem endless! From neutral, Henna-style tattoo prints to bold and colorful designs, the choice is yours!