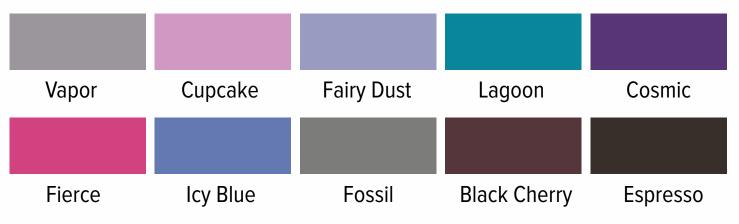

### Hot New Seasonal Colors for 2019-2020

Because Seasons Change and So Do You!

### Spring/Summer - April 1st, 2019 - September 13th, 2019

Vapor • Cupcake • Fairy Dust • Lagoon • Cosmic • Fierce • Icy Blue

Fall/Winter - October 4th, 2019 - March 13th, 2020

Fossil • Black Cherry • Espresso • Lagoon • Cosmic • Fierce • Icy Blue