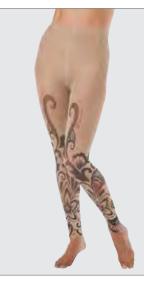

### **Classic Juzo Print Series**

Find old favorites, or discover something new. With our wide selection of classic prints, the choices seem endless! From neutral, Henna-style tattoo prints to bold and colorful designs, the choice is yours!

Boho Spirit White

Butterfly Psychedelic

Electric Stream Orange

Butterfly Flower Henna

Electric Ribbon Blue

Electric Wave Pink

Butterfly Garden Pink

Boho Spirit Henna