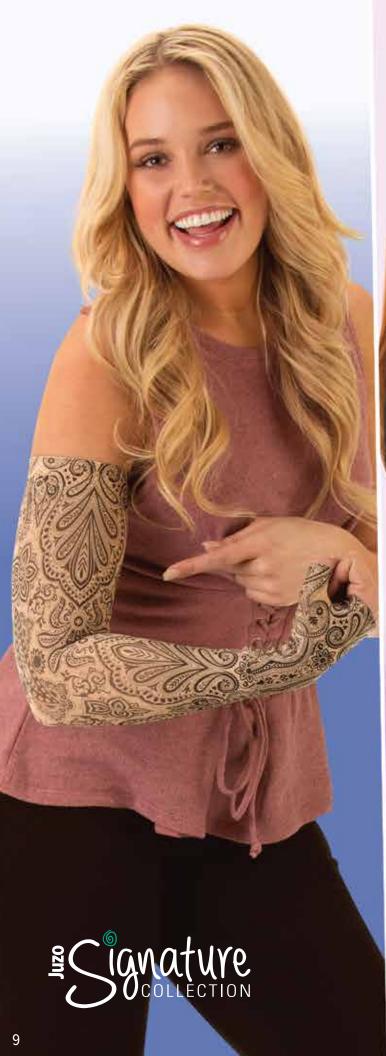

## Choose a more powerful you

Want to express yourself? Wear your spirit on your sleeve with upper extremity compression garments that keep you moving with new confidence and strength. Choose from vibrant, trend-setting, new print patterns that can reflect your mood or bring out your fierce inner self!

Styles: Arm Sleeves & Gauntlets

New 2019 Juzo **Print Series** 

Snakeskin