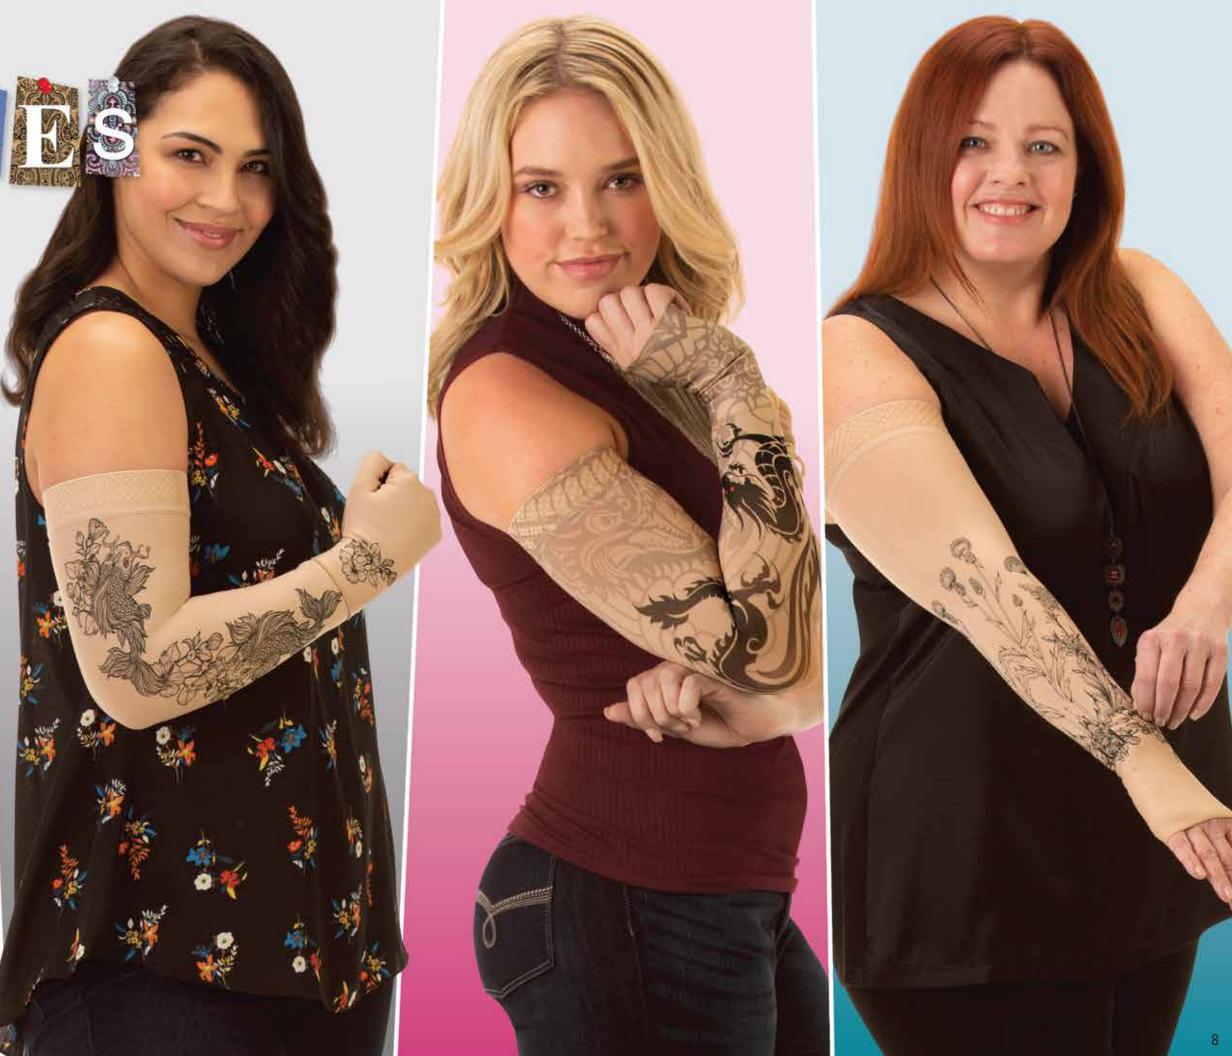

Styles: Arm Sleeves & Gauntlets

New 2019 Juzo **Print Series** 

Snakeskin

### Wild Flower Henna

### **Classic Juzo Print Series**

Find old favorites, or discover something new. With our wide selection of classic prints, the choices seem endless! From neutral, Henna-style tattoo prints to bold and colorful designs, the choice is yours!