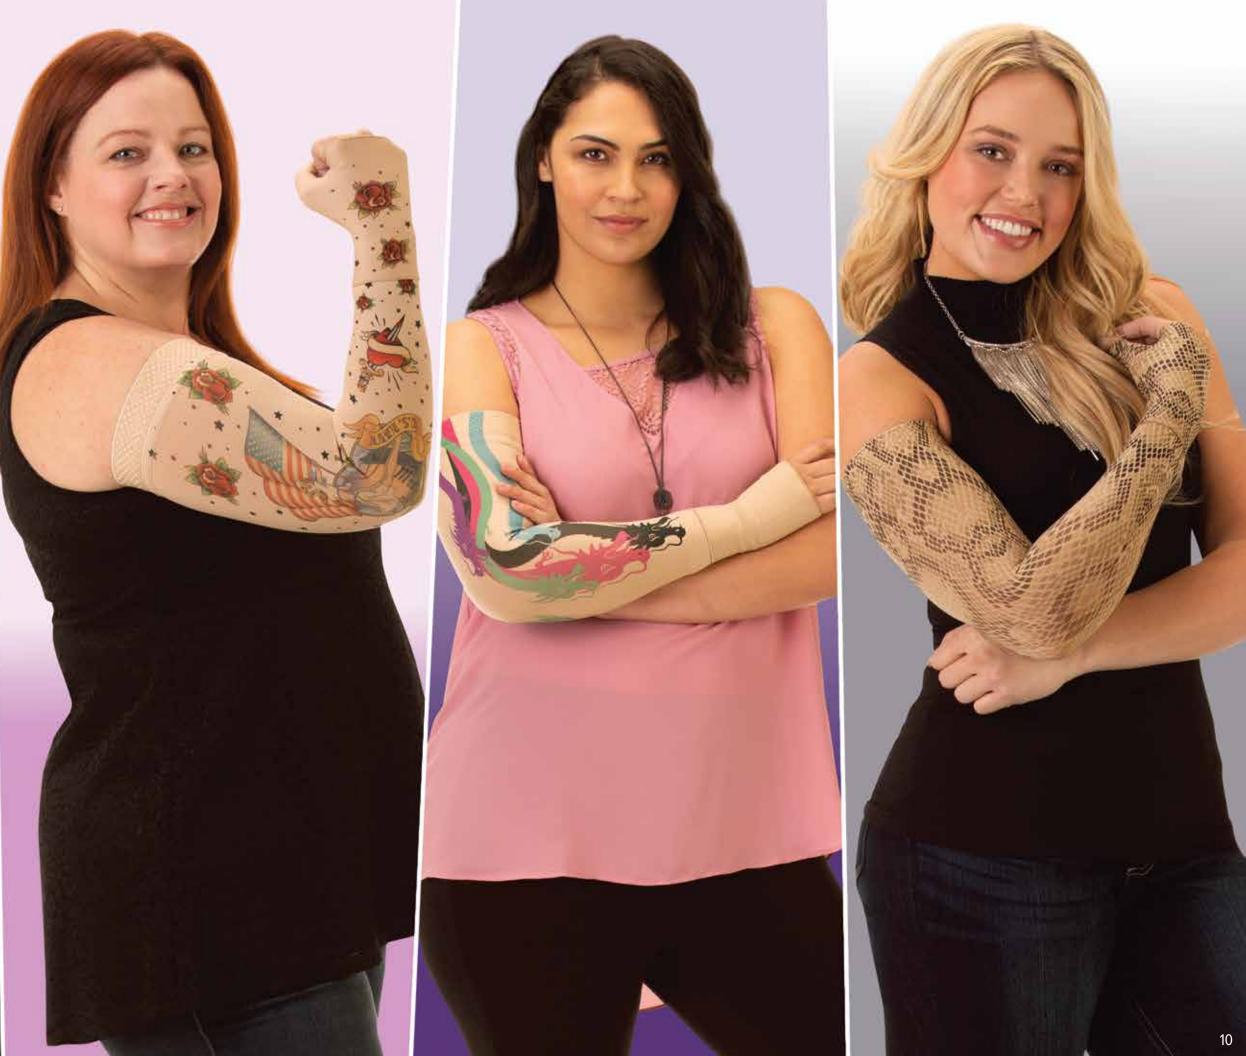

## Choose a more powerful you

Want to express yourself? Wear your spirit on your sleeve with upper extremity compression garments that keep you moving with new confidence and strength. Choose from vibrant, trend-setting, new print patterns that can reflect your mood or bring out your fierce inner self!

Styles: Arm Sleeves & Gauntlets

New 2019 Juzo **Print Series** 

Snakeskin