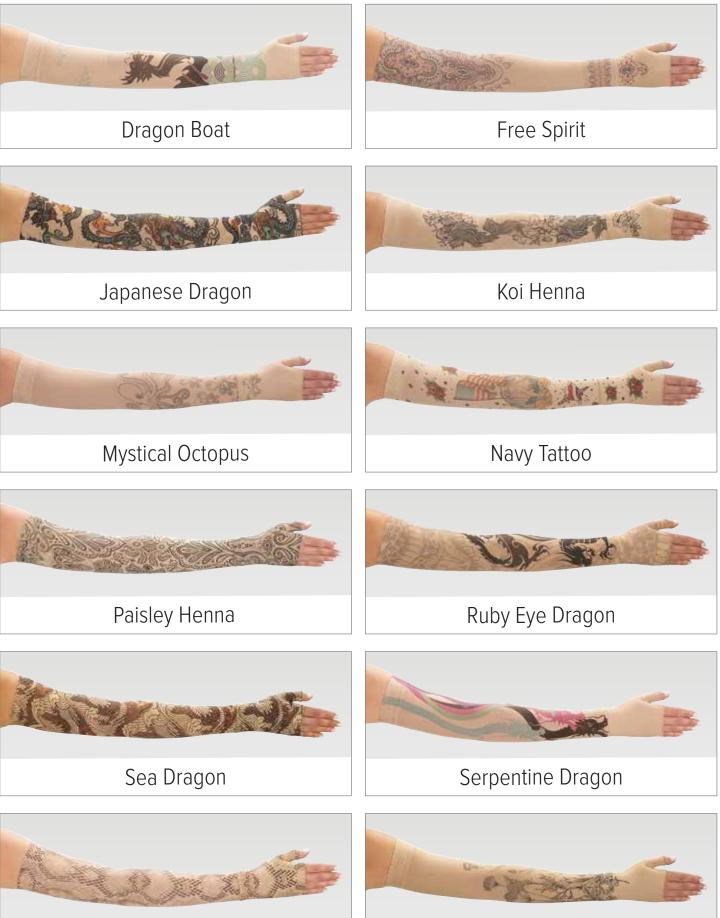

### **Classic Juzo Print Series**

Find old favorites, or discover something new. With our wide selection of classic prints, the choices seem endless! From neutral, Henna-style tattoo prints to bold and colorful designs, the choice is yours!

Boho Spirit White

Butterfly Psychedelic

Electric Stream Orange

Butterfly Flower Henna

Electric Ribbon Blue

Electric Wave Pink

Butterfly Garden Pink

Boho Spirit Henna