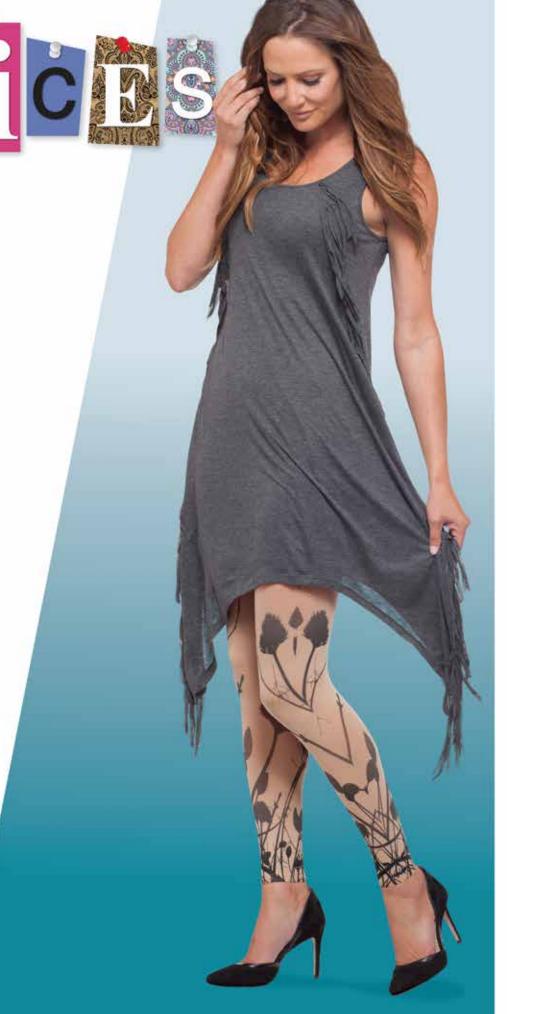

## Match your mood with the moment

Our choices show the world who we are. Define and refine your look with Juzo soft leggings you can mix and match with your wardrobe and accessories. Choose a fashion statement that projects your strength, beauty and confidence while it increases your mobility. Compression therapy will never be ho-hum again!

Styles: Leggings Models: Soft

Bandana Black

Tropical Henna

Poppy Henna

Tropical Black

Animal

Stars Henna

Paisley Henna