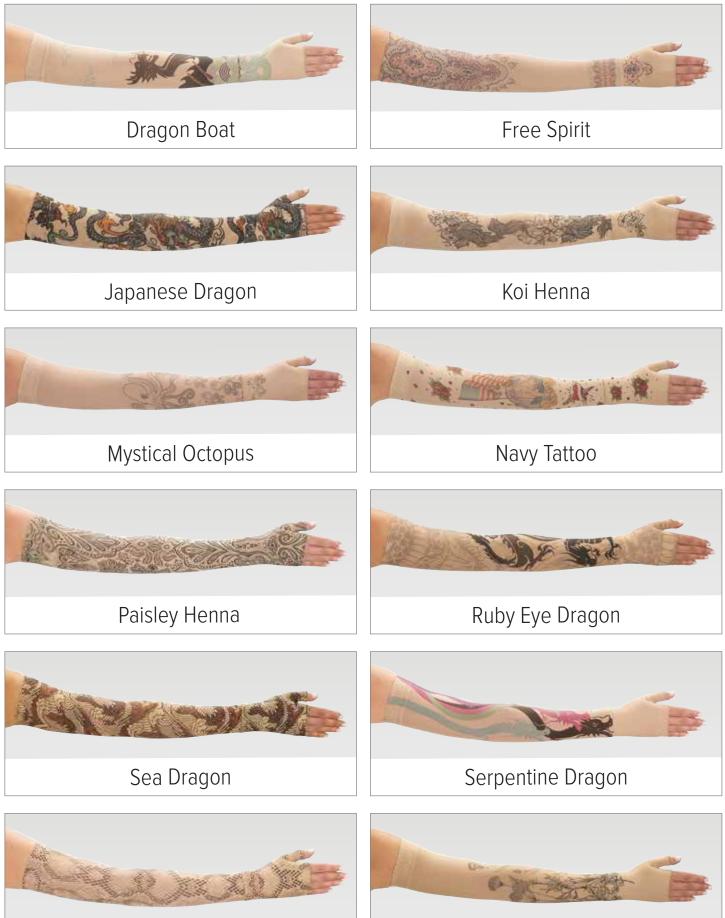

Boho Spirit White

Butterfly Psychedelic

Electric Stream Orange

Butterfly Flower Henna

Electric Ribbon Blue

Electric Wave Pink

Butterfly Garden Pink

Boho Spirit Henna