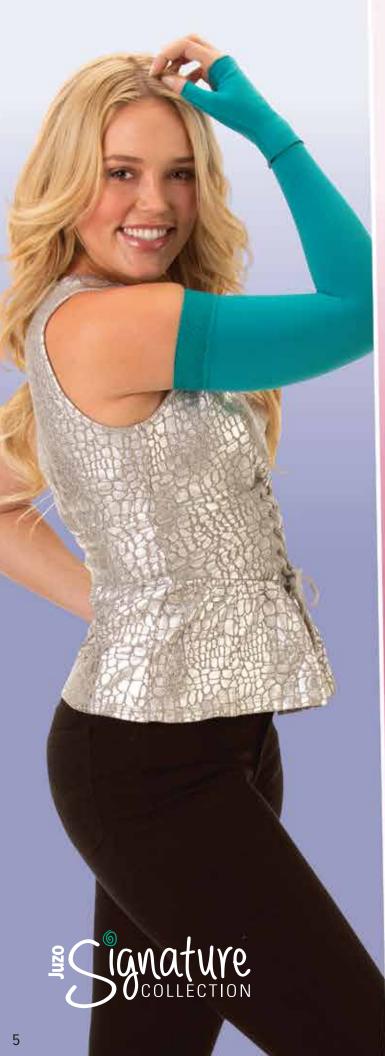

## Choose a more powerful you

Want to express yourself? Wear your spirit on your sleeve with upper extremity compression garments that keep you moving with new confidence and strength. Choose from vibrant, trend-setting, new print patterns that can reflect your mood or bring out your fierce inner self!

Styles: Arm Sleeves & Gauntlets

New 2019 Juzo **Print Series** 

Snakeskin