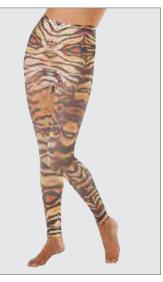

## Match your mood with the moment

Our choices show the world who we are. Define and refine your look with Juzo soft leggings you can mix and match with your wardrobe and accessories. Choose a fashion statement that projects your strength, beauty and confidence while it increases your mobility. Compression therapy will never be ho-hum again!

Leopard

Camo Pink

Paisley Black

Tiger