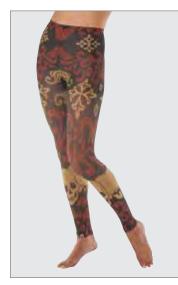

## Match your mood with the moment

Our choices show the world who we are. Define and refine your look with Juzo soft leggings you can mix and match with your wardrobe and accessories. Choose a fashion statement that projects your strength, beauty and confidence while it increases your mobility. Compression therapy will never be ho-hum again!

Styles: Leggings Models: Soft

Bandana Black

Tropical Henna

Poppy Henna

Tropical Black

Animal

Stars Henna

Paisley Henna