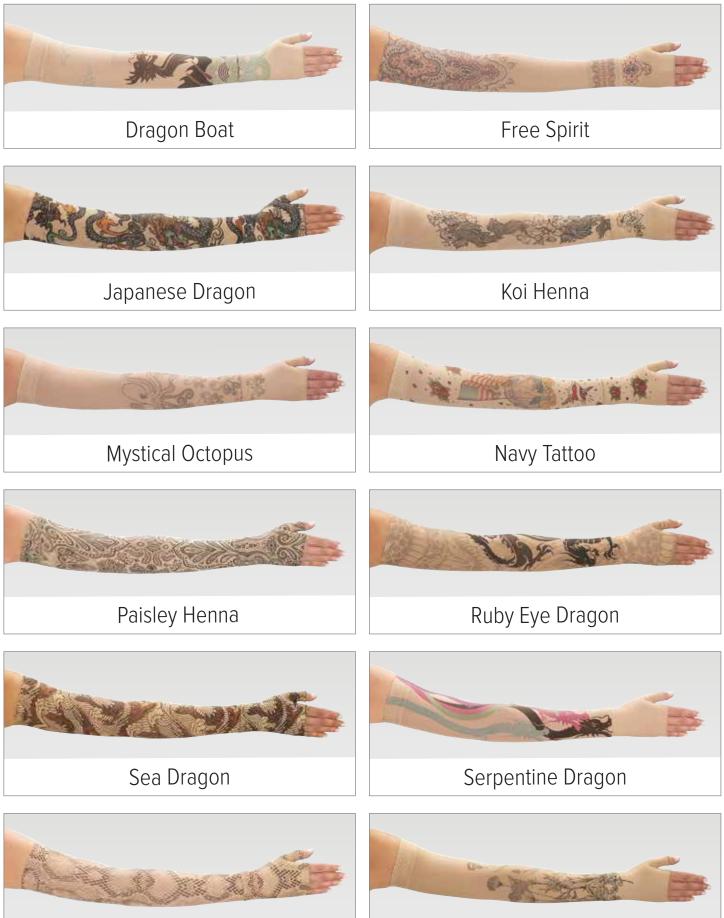

### **Classic Juzo Print Series**

Find old favorites, or discover something new. With our wide selection of classic prints, the choices seem endless! From neutral, Henna-style tattoo prints to bold and colorful designs, the choice is yours!

Boho Spirit White

Butterfly Psychedelic

Electric Stream Orange

Butterfly Flower Henna

Electric Ribbon Blue

Electric Wave Pink

Butterfly Garden Pink

Boho Spirit Henna