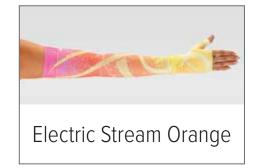

sorm to be...

Aazzling 2

Aanzaling 2

Annum

To say the same state of the same sta

Spring/Summer - April 3rd, 2018 - September 15th, 2018

Hot Pink • Heather • Streamer • Pebble • Supernatural • Jade • Pink

Fall/Winter - October 2nd, 2018 - March 15th, 2019

Agate • Ruby • Streamer • Pebble • Supernatural • Jade • Pink