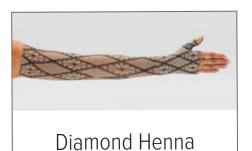

### Styles:

Knee High, Thigh High, Leggings, Pantyhose, Arm Sleeves & Gauntlets.

### Models:

Soft, Dynamic & Naturally Sheer.

Tie dye and black tie dye available!

**Styles:** Arm Sleeves & Gauntlets

**Model: Soft** 

Looking for more options?

Some designs are now available in chestnut & cinnamon.