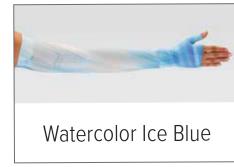

**Styles:** Arm Sleeves & Gauntlets

**Model: Soft** 

Looking for more options?

Some designs are now available in chestnut & cinnamon.