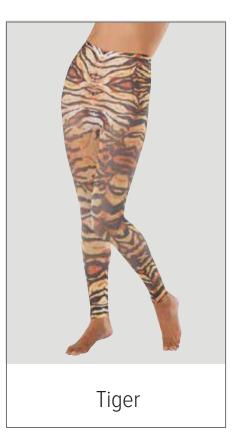

# New Juzo Print Designs

Floral Tan

Love Birds Tattoo

Floral Purple Henna

Floral Gray

Floral Retro

Boho Bright

Tiger Jungle

Tiger Rose Tattoo

Koi Flowers Tattoo

Mosaic Henna

Boho Spirit White

Boho Chic Ivory

**Butterfly Flower Blue** 

12

# Juzo Print Series Leggings

Bandana Black

16

the power to be...

Seasonal Colors & Print Series