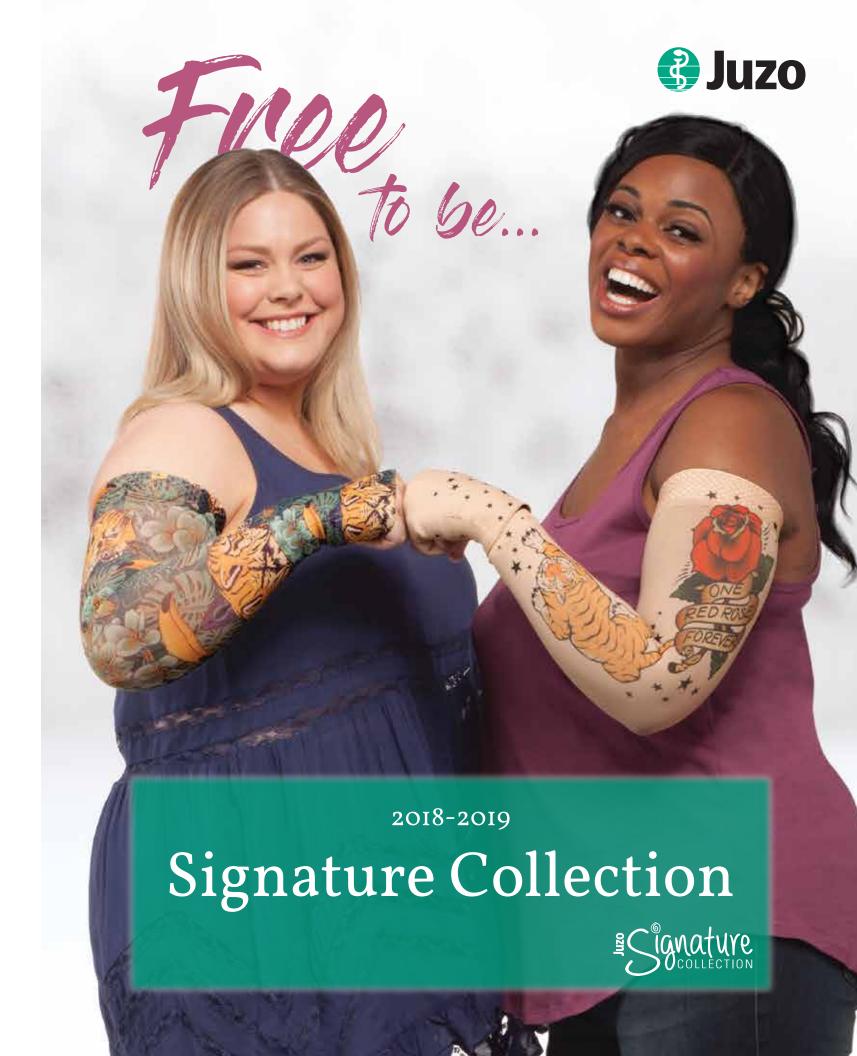

# Compression Garments with Personality and Flair

New Prints and Colors for 2018-2019 Classic Prints and Colors for the Ages

Be fun! Be fearless! Be fashionable! For 2018-2019, we've introduced 12 exciting new print designs and 8 trendy colors to add to our most popular patterns and palettes. If you have lymphedema, venous disease or other circulatory conditions, these top-quality compression garments allow you to be you.

Choose from one-of-a-kind prints and seasonal colors that define your personality while getting all the health benefits of compression therapy: improving circulation, increasing your range of motion, delivering ultimate comfort and energizing your body.