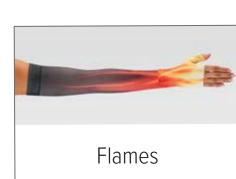

### Styles:

Knee High, Thigh High, Leggings, Pantyhose, Arm Sleeves & Gauntlets.

### Models:

Soft, Dynamic & Naturally Sheer.

Tie dye and black tie dye available!

**Styles:** Arm Sleeves & Gauntlets

**Model: Soft** 

Looking for more options?

Some designs are now available in chestnut & cinnamon.