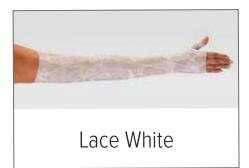

**Styles:** Arm Sleeves & Gauntlets

**Model: Soft** 

Looking for more options?

Some designs are now available in chestnut & cinnamon.