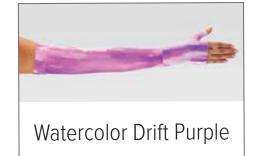

**Styles:** Arm Sleeves & Gauntlets

**Model: Soft** 

Looking for more options?

Some designs are now available in chestnut & cinnamon.