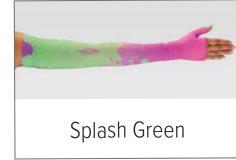

**Styles:** Arm Sleeves & Gauntlets

**Model: Soft** 

Looking for more options?

Some designs are now available in chestnut & cinnamon.