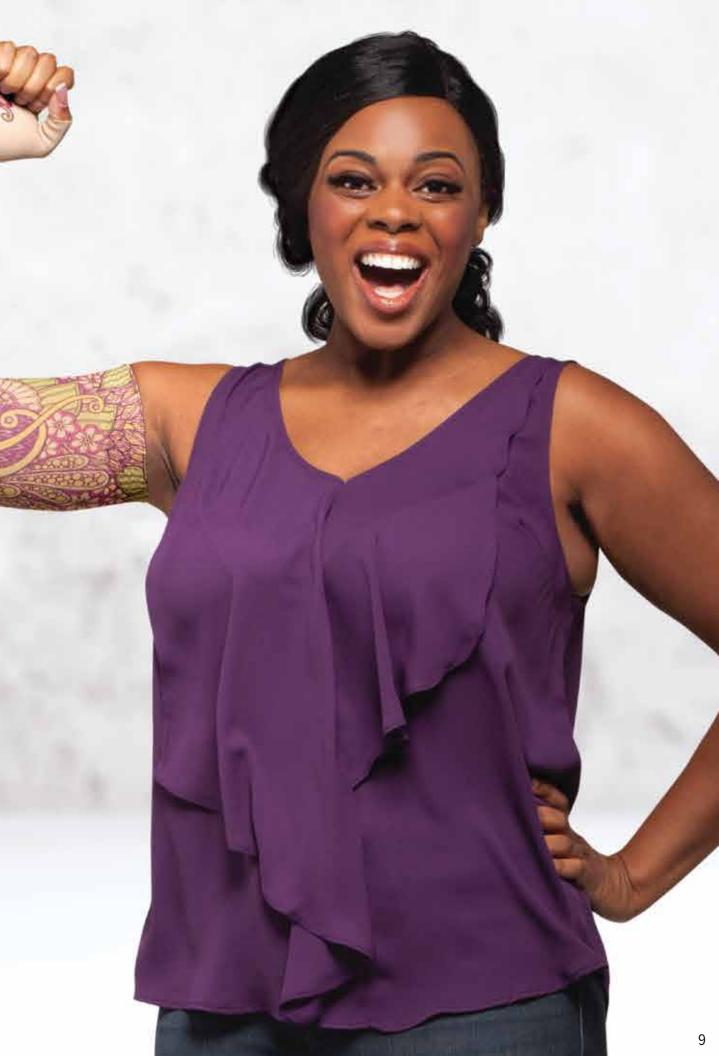

### Styles:

Knee High, Thigh High, Leggings, Pantyhose, Arm Sleeves & Gauntlets.

### Models:

Soft, Dynamic & Naturally Sheer.

Tie dye and black tie dye available!

**Styles:** Arm Sleeves & Gauntlets

**Model: Soft** 

Looking for more options?

Some designs are now available in chestnut & cinnamon.