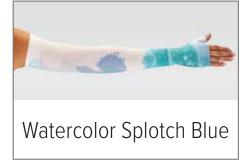

**Styles:** Arm Sleeves & Gauntlets

**Model: Soft** 

Looking for more options?

Some designs are now available in chestnut & cinnamon.