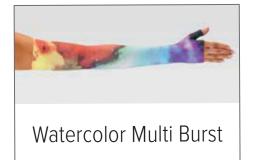

**Styles:** Arm Sleeves & Gauntlets

**Model: Soft** 

Looking for more options?

Some designs are now available in chestnut & cinnamon.