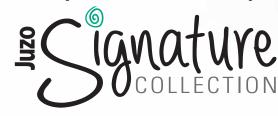

### Styles:

Knee High, Thigh High, Leggings, Pantyhose, Arm Sleeves & Gauntlets.

### Models:

Soft, Dynamic & Naturally Sheer.

Tie dye and black tie dye available!

**Styles:** Arm Sleeves & Gauntlets

**Model: Soft** 

Looking for more options?

Some designs are now available in chestnut & cinnamon.