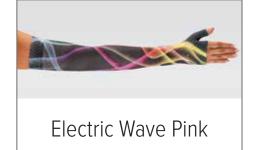

**Styles:** Arm Sleeves & Gauntlets

**Model: Soft** 

Looking for more options?

Some designs are now available in chestnut & cinnamon.