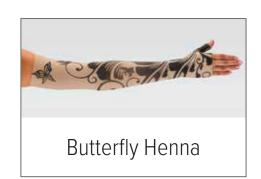

# New Juzo Print Designs

Floral Tan

Love Birds Tattoo

Floral Purple Henna

Floral Gray

Floral Retro

Boho Bright

Tiger Jungle

Tiger Rose Tattoo

Koi Flowers Tattoo

Mosaic Henna

Boho Spirit White

Boho Chic Ivory

**Butterfly Flower Blue** 

12