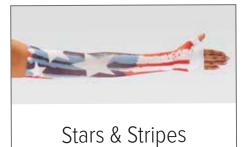

**Styles:** Arm Sleeves & Gauntlets

**Model: Soft** 

Looking for more options?

Some designs are now available in chestnut & cinnamon.