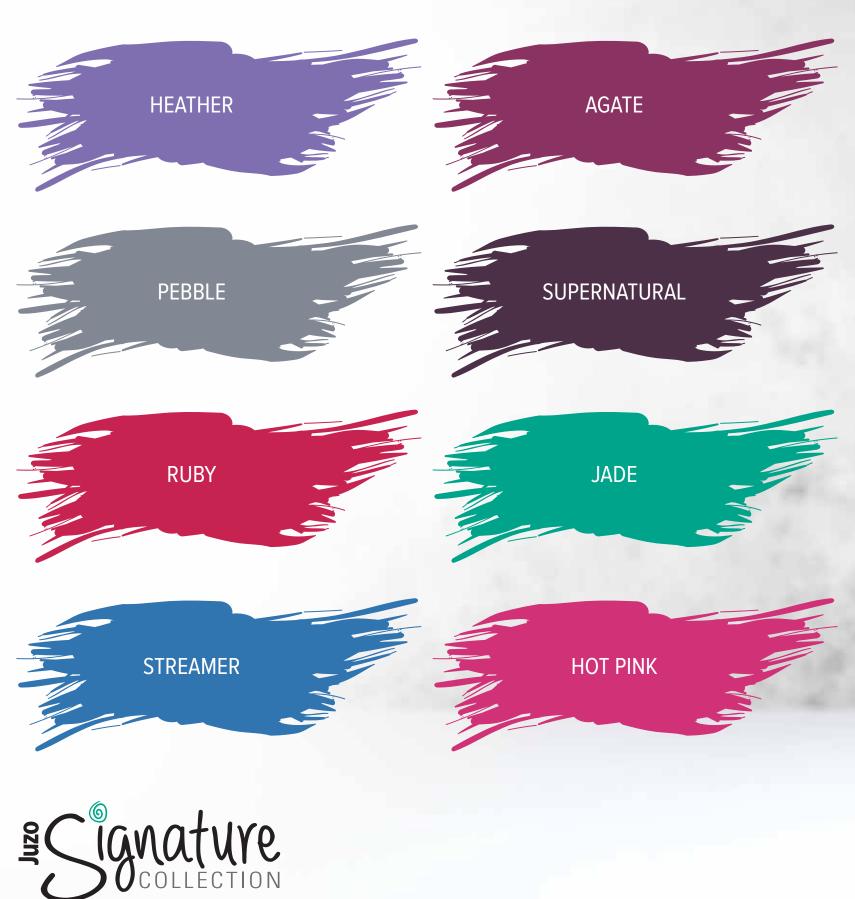

sorm to be...

Aazzling 2

Aanzaling 2

Annum

To say the same state of the same sta

Spring/Summer - April 3rd, 2018 - September 15th, 2018

Hot Pink • Heather • Streamer • Pebble • Supernatural • Jade • Pink

Fall/Winter - October 2nd, 2018 - March 15th, 2019

Agate • Ruby • Streamer • Pebble • Supernatural • Jade • Pink